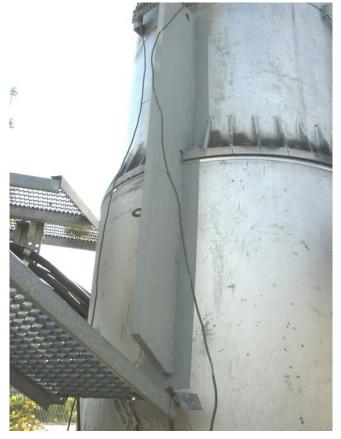

#### **Completed Tower**

Preheat both stiffeners and base of Tower. Prevents Porosity and weld failure.

Clean, Tack and Weld Transition Stiffeners

**Transition Stiffeners Completed**