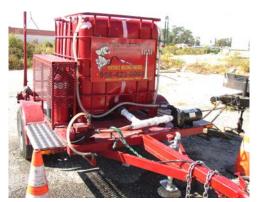

E-mail: certifiedwelding@sbcglobal.net

Com Train LLC.
Tower Climbing Safety
& Rescue 2009

Welding to AWS D1.1 Structural and Welding Specifications.

300 gallon Mobile Fire Prevention System.

Full Penetration with Bearing Plate and 52" Stiffener