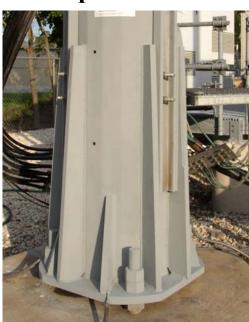

#### **Completed Tower**

Preheat both stiffeners and base of Tower. Prevents Porosity and weld failure.

Clean, Tack and Weld Transition Stiffeners

**Transition Stiffeners Completed**