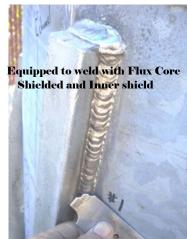

#### **Completed Tower**

Preheat both stiffeners and base of Tower. Prevents Porosity and weld failure.

Clean, Tack and Weld Transition Stiffeners

**Transition Stiffeners Completed**