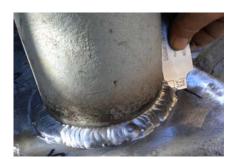

Tack and Weld both base to Tower Stiffeners. Tack and wells bearing plates and anchor collars.

Clean and paint all welds stiffeners, and anchor collars with cold galvanized paint. 3 coats = 7 mils

Map Tower, Clean and Grind. Prepare Surface for welding.

#### **Completed Tower**

Preheat both stiffeners and base of Tower. Prevents Porosity and weld failure.

Clean, Tack and Weld Transition Stiffeners

**Transition Stiffeners Completed**