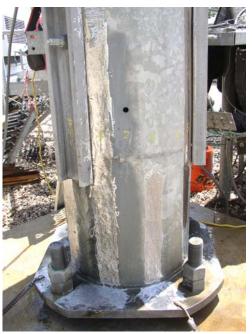

#### **Completed Tower**

Preheat both stiffeners and base of Tower. Prevents Porosity and weld failure.

Clean, Tack and Weld Transition Stiffeners

**Transition Stiffeners Completed**