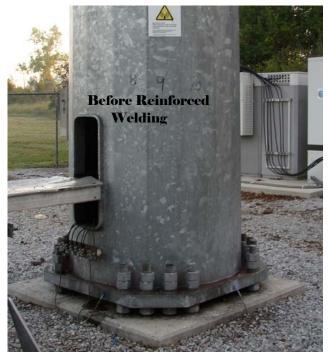

Tack and Weld both base to Tower Stiffeners. Tack and wells bearing plates and anchor collars.

Clean and paint all welds stiffeners, and anchor collars with cold galvanized paint. 3 coats = 7 mils

Map Tower, Clean and Grind. Prepare Surface for welding.