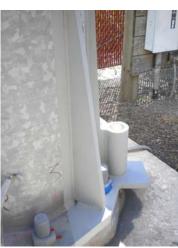

#### **Completed Tower**

Preheat both stiffeners and base of Tower. Prevents Porosity and weld failure.

Clean, Tack and Weld Transition Stiffeners

**Transition Stiffeners Completed**