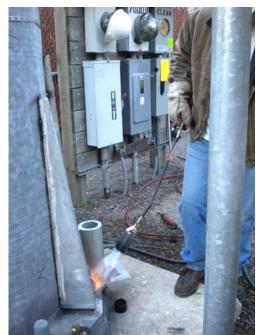

E-mail: certifiedwelding@sbcglobal.net

Com Train LLC.
Tower Climbing Safety
& Rescue 2009

Welding to AWS D1.1 Structural and Welding Specifications.

300 gallon Mobile Fire Prevention System.

Full Penetration with Bearing Plate and 52" Stiffener

#### **Completed Tower**

Preheat both stiffeners and base of Tower. Prevents Porosity and weld failure.

Clean, Tack and Weld Transition Stiffeners

**Transition Stiffeners Completed**