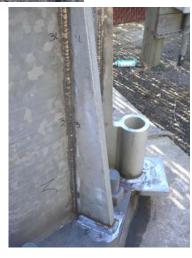

Tack and Weld both base to Tower Stiffeners. Tack and wells bearing plates and anchor collars.

Clean and paint all welds stiffeners, and anchor collars with cold galvanized paint. 3 coats = 7 mils

Map Tower, Clean and Grind. Prepare Surface for welding.