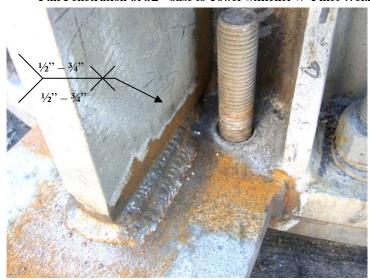

E-mail: certifiedwelding@sbcglobal.net

Com Train LLC.
Tower Climbing Safety
& Rescue 2009

Welding to AWS D1.1 Structural and Welding Specifications.

300 gallon Mobile Fire Prevention System.

Full Penetration with Bearing Plate and 52" Stiffener