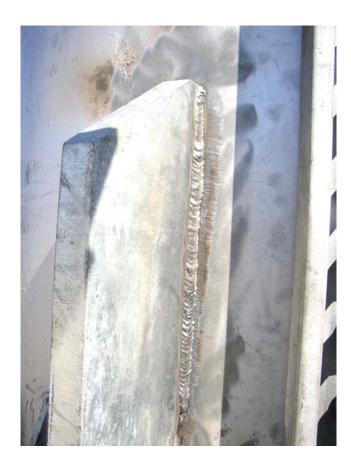

E-mail: certifiedwelding@sbcglobal.net

Com Train LLC.
Tower Climbing Safety
& Rescue 2009

Welding to AWS D1.1 Structural and Welding Specifications.

300 gallon Mobile Fire Prevention System.

Full Penetration with Bearing Plate and 52" Stiffener

Tack and Weld both base to Tower Stiffeners. Tack and wells bearing plates and anchor collars.

Clean and paint all welds stiffeners, and anchor collars with cold galvanized paint. 3 coats = 7 mils

Map Tower, Clean and Grind. Prepare Surface for welding.