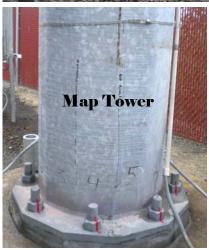

Tack and Weld both base to Tower Stiffeners. Tack and wells bearing plates and anchor collars.

Clean and paint all welds stiffeners, and anchor collars with cold galvanized paint. 3 coats = 7 mils

Map Tower, Clean and Grind. Prepare Surface for welding.