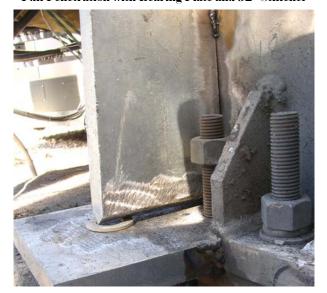

E-mail: certifiedwelding@sbcglobal.net

Com Train LLC.
Tower Climbing Safety
& Rescue 2009

Welding to AWS D1.1 Structural and Welding Specifications.

300 gallon Mobile Fire Prevention System.

Full Penetration with Bearing Plate and 52" Stiffener

Tack and Weld both base to Tower Stiffeners. Tack and wells bearing plates and anchor collars.

Clean and paint all welds stiffeners, and anchor collars with cold galvanized paint. 3 coats = 7 mils

Map Tower, Clean and Grind. Prepare Surface for welding.