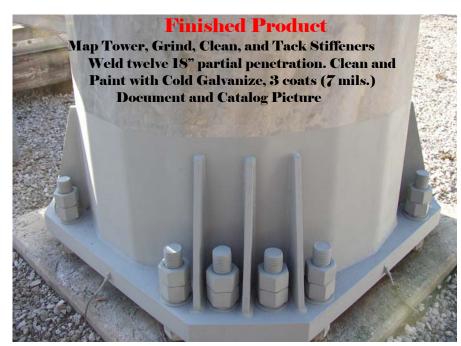

Tack and Weld both base to Tower Stiffeners. Tack and wells bearing plates and anchor collars.

Clean and paint all welds stiffeners, and anchor collars with cold galvanized paint. 3 coats = 7 mils

Map Tower, Clean and Grind. Prepare Surface for welding.